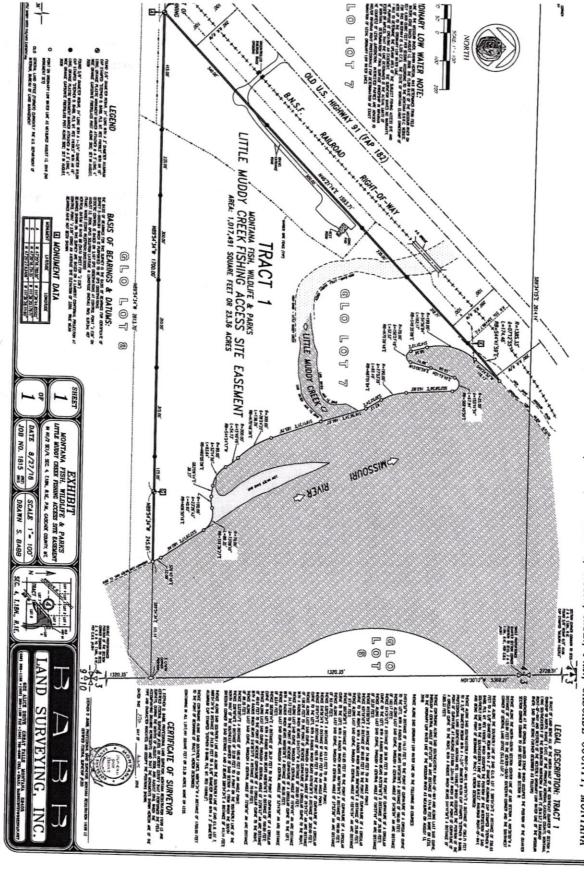

of way for a material breach of any of the conditions or provisions of this deed. Before termination, the Board shall give Grantee written notice of intent to terminate and a reasonable period to cure the breach.

It is further provided that whenever said lands herein granted as a right of way shall cease to be used for such purpose, the right of way shall terminate upon notice to that effect being given to the said grantee named herein.

STOR THE STATE OF

Governor of the State of Montana



Countersigned by:

Director, Department of Natural Resources and Conservation

Accepted and Approved:

Martha Williams

Printed Name

# MONTANA FISH, WILDLIFE & PARKS

Y CREEK FISHING ACCESS SITE EASEMENT, SITUATED IN THE N1/2 OF THE SE1/4 OF, SECTION 4, T.18N., R.1E., P.M., CASCADE COUNTY, MONTANA



Right of Way Application No. 18121 Affecting a tract of land through NW4, Sec. 28, Twp. 2S, Rge. 6E Gallatin County, Montana

EASEMENT NO. D-16446

# RIGHT OF WAY GRANT

IN THE NAME AND BY THE AUTHORITY OF THE STATE OF MONTANA

TO ALL TO WHOM THESE PRESENTS SHALL COME:

Know ye that the State of Montana (hereinafter referred to as "Grantor"), in consideration of the sum of Sixty-Seven Thousand Four Hundred Eighty-Eight and No/100 Dollars (\$67,488.00), now paid, grants to Gallatin County (hereinafter referred to as "Grantee") a perpetual right of way to locate, construct, use, manage, maintain, improve and repair a non-motorized, natural surface public trail known as Painted Hills Trail upon and across the following described lands in the County of Gallatin, State of Montana:

Township 2