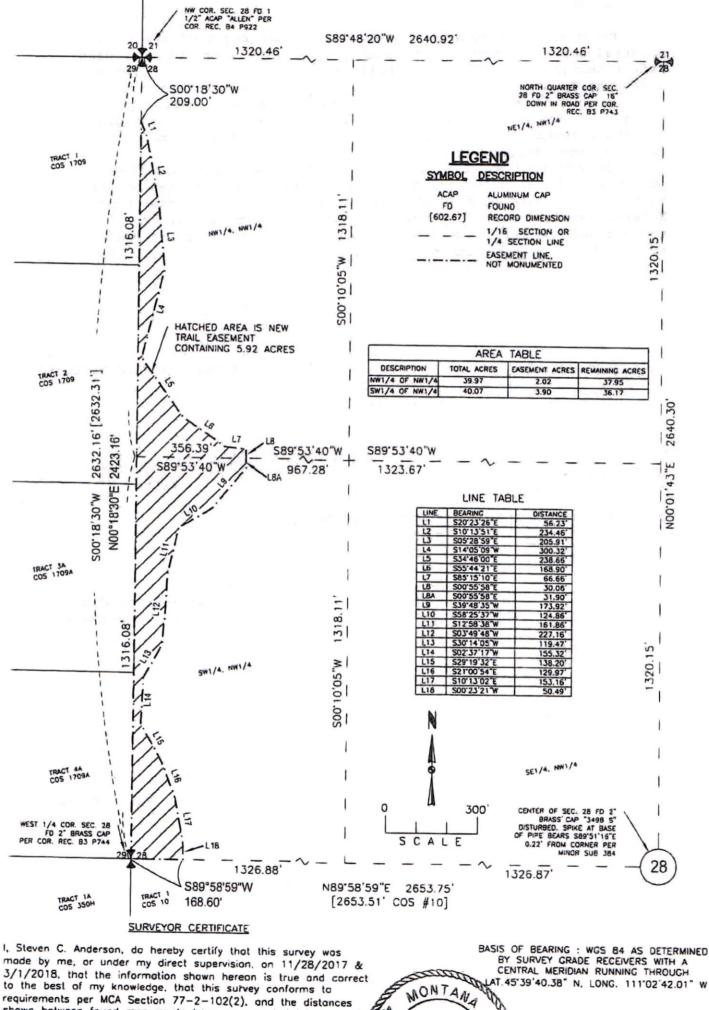

her provided that whenever said lands herein granted as a right of way shall cease to be used for such purpose, the right of way shall terminate upon notice to that effect being given to the said grantee named herein.

IN TESTIMONY WHEREOF, the State of Montana has caused these presents to be executed by the Governor, and to be attested by the Secretary of State, and countersigned by the Director, Department of Natural Resources and Conservation, and the Great Seal of the State, and the Seal of the State Board of Land Commissioners to be hereunto affixed this \_\_\_\_\_\_ day of \_\_\_\_\_\_\_ A.D. 2018.

Governor of the State of Montana

ATTEST:

Countersigned by:

Director, Department of Natural
Resources and Conservation

Accepted and Approved:

Applicant

K STOPHEN WHIT

Printed Name



to the best of my knowledge, that this survey conforms to requirements per MCA Section 77-2-102(2), and the distances shown between found monuments have an expected tolerance of AT.45"39"40.38" N. LONG. 111"02"42.01" W

Right of Way Application No. 16455 Affecting a 12-foot strip through NWSW, SWSW, Sec. 4, Twp. 3S, Rge. 6E Gallatin County, Montana

EASEMENT NO. D-14876

# RIGHT OF WAY DEED

IN THE NAME AND BY THE AUTHORITY OF THE STATE OF MONTANA

TO ALL TO WHOM THESE PRESENTS SHALL COME:

Know ye that the State of Montana (hereinafter referred to as "Grantor"), in consideration of the sum of Eight Thousand Four Hundred Sixty Nine and No/100 Dollars (\$8469), now paid, grants to Gallatin County (hereinafter referred to as "Grantee") a perpetual right of way to locate, construct, use, ma